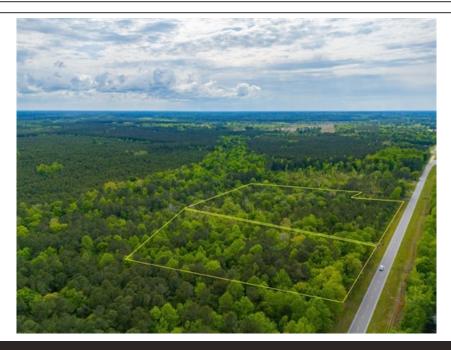

Highway 6, Pinopolis, SC 29469

» MLS #: 24008906

» Land | Lot: 13.66 acres

» More Info: Highway6.lsForSale.com

Angela Miller (843) 990-8963 (404) 276-6355 Angelamillerteam@gmail.com http://angelamillerteam.net/

The American Realty 318 N. Cedar St. Suite B Summerville, SC 29483 (843) 990-8963

Two empty parcels are up for sale. Both properties are densely wooded at present. Situated just off Hwy 6, they are a mere 6-minute drive to Hatchery Boat Landing and a 13-minute drive to Moncks Corner.Realize your dream of a country home today!TMS 081-00-00-025 and 081-00-00-113 will be sold as a package; they will not be split up.